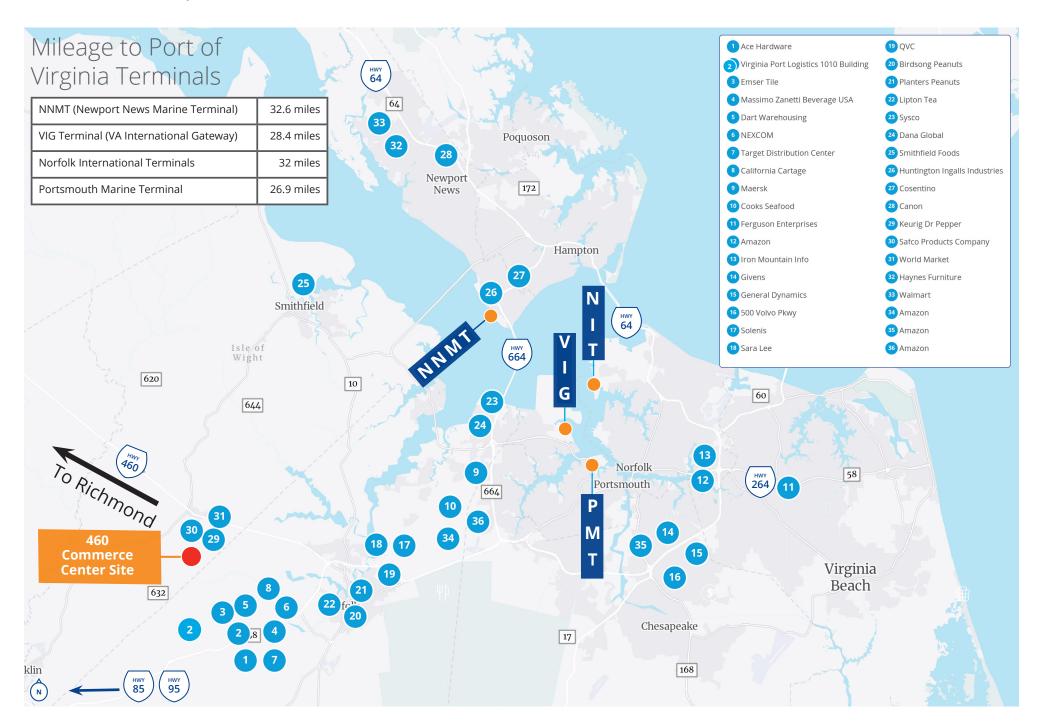

# Area Map

Colliers

150 W. Main St., Suite 1100 Norfolk, VA 23510 P: +1 757 490 3300 F: +1 757 490 1200 colliers.com/norfolk

### Shirley T. Holland Intermodal Park

460 Commerce Center is located within Shirley T. Holland Intermodal Park, a 1,200 acre countyowned industrial park, home to over 1.6 million square feet of buildings, including Keurig Dr Pepper (±330,000 SF), Safco Products Company (±302,000 SF) and World Market's Virginia Distribution Center (±1,002,614 SF).

The park provides easy access to local interstates (30 minutes to I-64 and I-664; 46 miles to I-95). The site is also adjacent to U.S. Route 460 and lies within 5 minutes of U.S. Route 58.