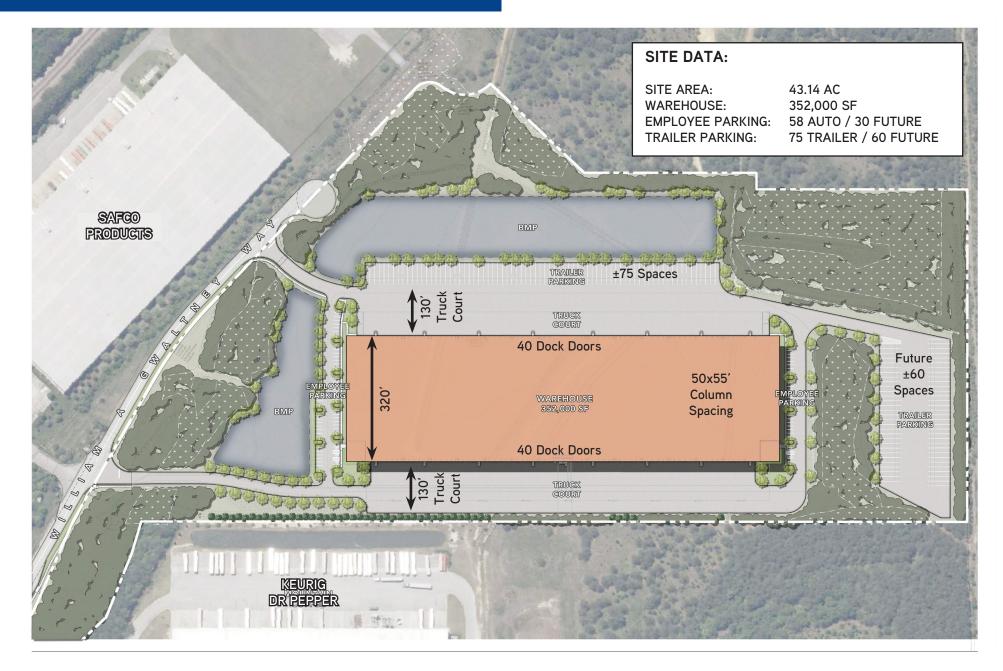

## Site Plan 460 Commerce Center

### Property Overview

| Building Size    | ±352,000 SF                                                                                                                                  |
|------------------|----------------------------------------------------------------------------------------------------------------------------------------------|
| Clear Height     | 36' minimum                                                                                                                                  |
| Column Spacing   | ±55' x 50' with 60' Loading Bays                                                                                                             |
| Configuration    | Cross Dock, ±1,100' x 320'                                                                                                                   |
| Dock Doors       | 80 installed (40 each side of building) / 36 Future (Knock-Outs)<br>24 with pit levelers<br>40 with edge of door levelers<br>16 with bumpers |
| Drive-Ins        | Two (2) 12' x 14' drive-in doors                                                                                                             |
| Floor            | 7" unreinforced 4000 psi                                                                                                                     |
| Truck Court      | 130' depth on each side of the building                                                                                                      |
| Sprinkler        | ESFR                                                                                                                                         |
| Lighting         | LED with motion sensors, 30FC                                                                                                                |
| Electrical       | 4000 amp, 480V, 3-phase                                                                                                                      |
| Trailer Parking  | ±75 spaces / ±60 future spaces                                                                                                               |
| Employee Parking | ±58 auto spaces / ±29 future spaces                                                                                                          |