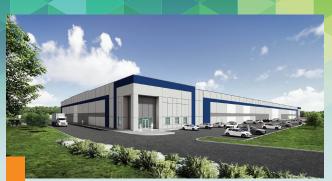

**TIDEWATER LOGISTICS CENTER** 1.0 M - 1.5 M SF (in multiple buildings) Breaking Ground 2024

PORT 258 LOGISTICS CENTER 120,000 SF | Breaking Ground 2023

460 COMMERCE CENTER 352,000 SF | Breaking Ground 2023