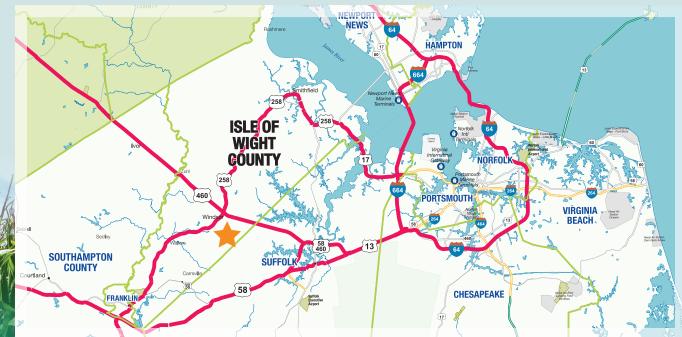

## INDUSTRIAL SPACE COMING ONLINE IN ISLE OF WIGHT, VA

- Within 35-minute drive to the Port of Virginia
- Access to Interstates 95,85, 64, 264, 664
- Able & ready labor force of 800,000+
- Enterprise & Foreign Trade Zones
- Adjacent to nationally recognized companies: Keurig Dr Pepper, World Market & Safco Products