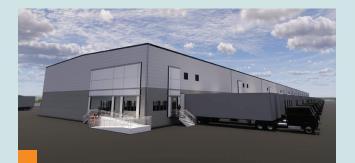

**TIDEWATER LOGISTICS CENTER** 1.0 M - 1.5 M SF (in multiple buildings) Breaking Ground 2024

PORT 258 LOGISTICS CENTER 120,000 SF | Breaking Ground 2023

460 COMMERCE CENTER 352,000 SF | Breaking Ground 2023