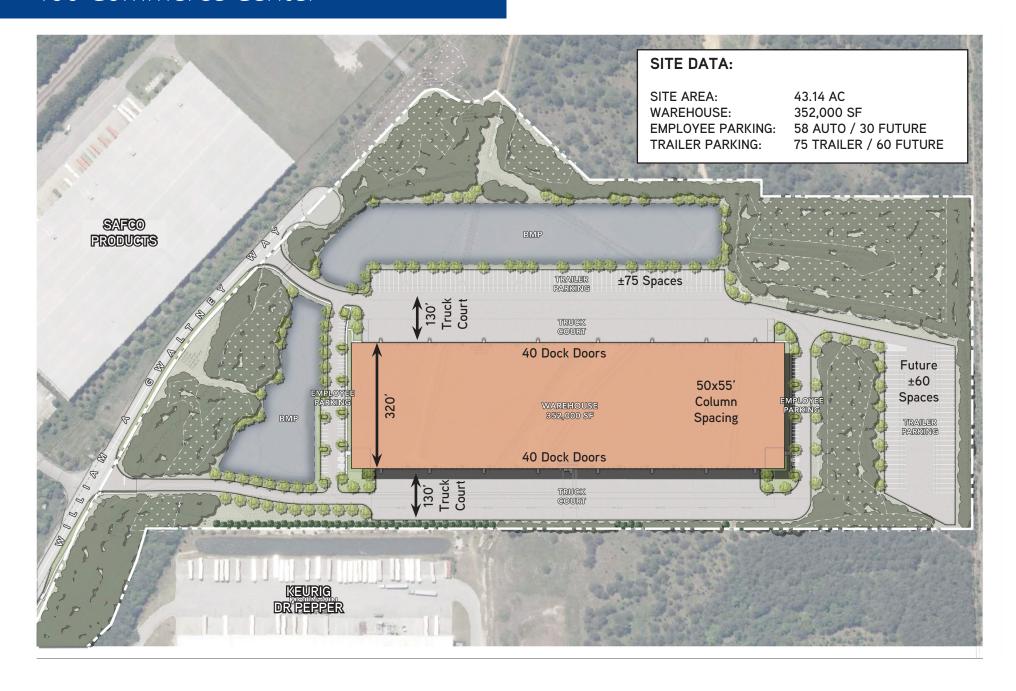

# Site Plan

## 460 Commerce Center

## Property Overview

| Building Size    | ±352,000 SF                                                                                                                   |
|------------------|-------------------------------------------------------------------------------------------------------------------------------|
| Clear Height     | 36' minimum                                                                                                                   |
| Column Spacing   | ±55' x 50' with 60' Loading Bays                                                                                              |
| Configuration    | Cross Dock, ±1,100' x 320'                                                                                                    |
| Dock Doors       | 80 installed (40 each side of building) / 36 Future (Knock-Outs) 24 with pit levelers 40 with edge of door levelers 16 Blanks |
| Drive-Ins        | Two (2) 12' x 14' drive-in doors                                                                                              |
| Floor            | 7" unreinforced 4000 psi                                                                                                      |
| Truck Court      | 130' depth on each side of the building                                                                                       |
| Sprinkler        | ESFR                                                                                                                          |
| Lighting         | LED with motion sensors, 30FC                                                                                                 |
| Electrical       | 4000 amp, 480V, 3-phase                                                                                                       |
| Trailer Parking  | ±75 spaces / ±60 future spaces                                                                                                |
| Employee Parking | ±58 auto spaces / ±29 future spaces                                                                                           |
|                  |                                                                                                                               |