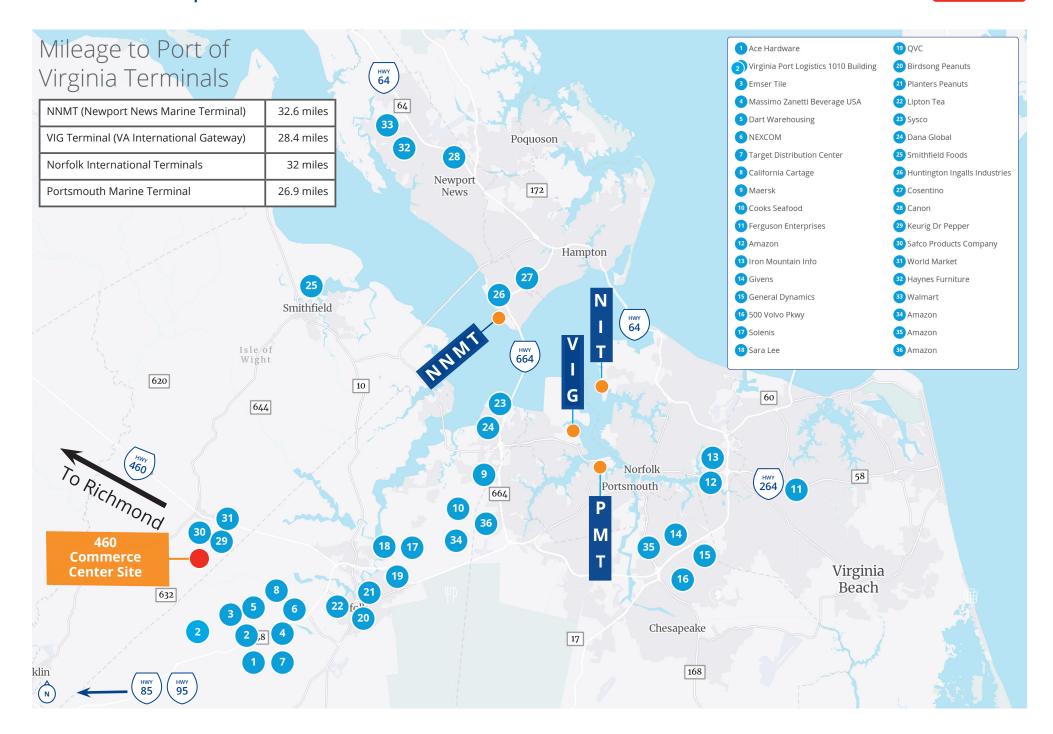

## Area Map

150 W. Main St., Suite 1100 Norfolk, VA 23510 P: +1 757 490 3300 F: +1 757 490 1200 colliers.com/norfolk

## Shirley T. Holland Intermodal Park

460 Commerce Center is located within Shirley T. Holland Intermodal Park, a 1,200 acre county-owned industrial park, home to over 1.6 million square feet of buildings, including Keurig Dr Pepper (±330,000 SF), Safco Products Company (±302,000 SF) and World Market's Virginia Distribution Center (±1,002,614 SF).

The park provides easy access to local interstates (30 minutes to I-64 and I-664; 46 miles to I-95). The site is also adjacent to U.S. Route 460 and lies within 5 minutes of U.S. Route 58.