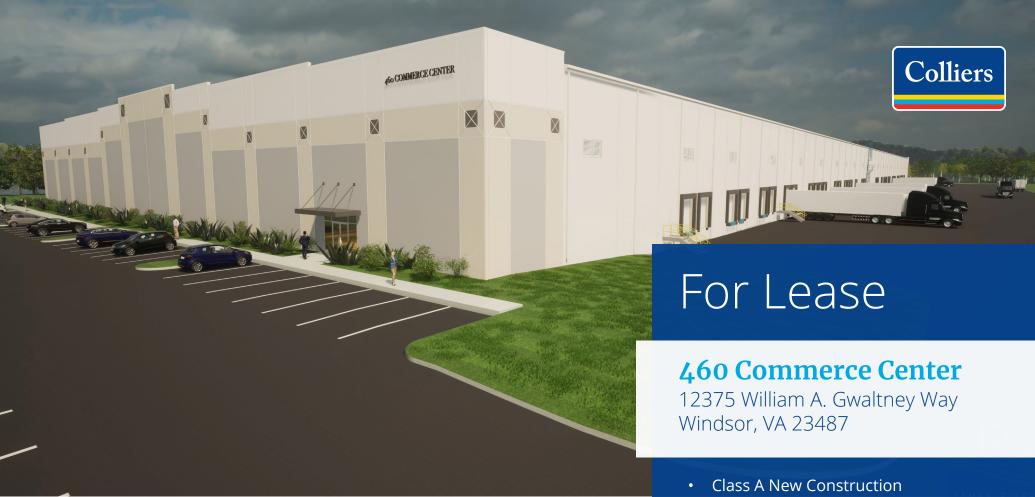

# New Light Manufacturing & Distribution Building

**Construction Starts Summer 2023** 

Lang Williams, sion Executive Vice President +1 757 679 9106 lang.williams@colliers.com H. Ashton Williamson, MAI, SIOR Executive Vice President +1 757 288 3438 ashton.williamson@colliers.com

## Property Overview

| Building Size    | ±352,000 SF                                                                                                                   |
|------------------|-------------------------------------------------------------------------------------------------------------------------------|
| Clear Height     | 36' minimum                                                                                                                   |
| Column Spacing   | ±55' x 50' with 60' Loading Bays                                                                                              |
| Configuration    | Cross Dock, ±1,100' x 320'                                                                                                    |
| Dock Doors       | 80 installed (40 each side of building) / 36 Future (Knock-Outs) 24 with pit levelers 40 with edge of door levelers 16 Blanks |
| Drive-Ins        | Two (2) 12' x 14' drive-in doors                                                                                              |
| Floor            | 7" unreinforced 4000 psi                                                                                                      |
| Truck Court      | 130' depth on each side of the building                                                                                       |
| Sprinkler        | ESFR                                                                                                                          |
| Lighting         | LED with motion sensors, 30FC                                                                                                 |
| Electrical       | 4000 amp, 480V, 3-phase                                                                                                       |
| Trailer Parking  | ±75 spaces / ±60 future spaces                                                                                                |
| Employee Parking | ±58 auto spaces / ±29 future spaces                                                                                           |
|                  |                                                                                                                               |