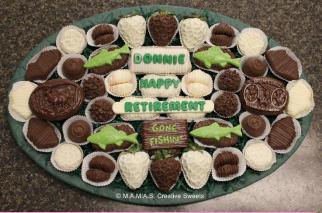

M.A.M.A.S., which opened in July 2013, creates hand-dipped chocolate cookies, pretzels and fruit and 150 combinations of one-of-a-kind, fresh fruit pies with a trade secret filling. Much of her business is by special order. Kokot creates personalized pies, chocolate trays, mugs and gift boxes for special occasions.