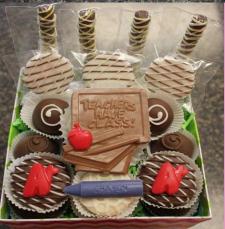

M.A.M.A.S., which opened in July 2013, creates hand-dipped chocolate cookies, pretzels and fruit and 150 combinations of one-of-a-kind, fresh fruit pies with a trade secret filling. Much of her business is by special order. Kokot creates personalized pies, chocolate trays, mugs and gift boxes for special occasions.